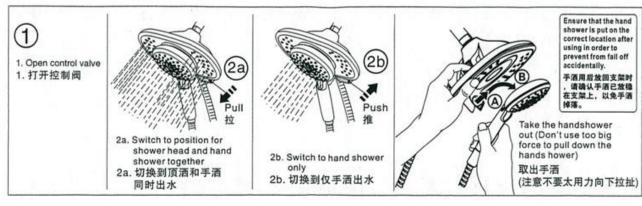

• Massage brings a pulsating spray to help you unwind and relax

• Turn water supplies on and check for leaks.

 For hand held shower and shower head PULL DIVERTER (1) forward and for hand shower only **PUSH** diverter back.