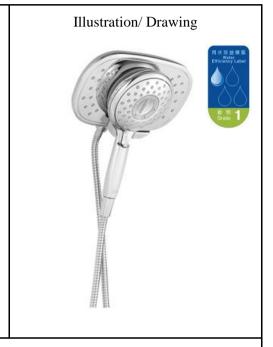

### SANITARY WARE SPECIFICATION SHEET

Item Descriptions American Standard (PRC) "SPECTRA Duo"

Chrome plated 4-function 2-in-1 shower head with 1.5M shower hose and four separate spray patterns-Drench, Sensitive, Powerwash®, and Massage; nominated flow rate **8.1 L/min** in WELS **Grade 1**; Registration No. SB 18-0226

Symbolic Presentation on the Water Efficiency Label

▲ 滴水點 Water droplet(s)

用水效益级别

Water Efficiency Grade

1

耗水量

Water Consumption

8.1

公升/分鐘 litres/minute

簽發日期: Date of Issue:

被自期: 7 November 2018

水務署署長(黃恩諾代行) for Director of Water Supplies