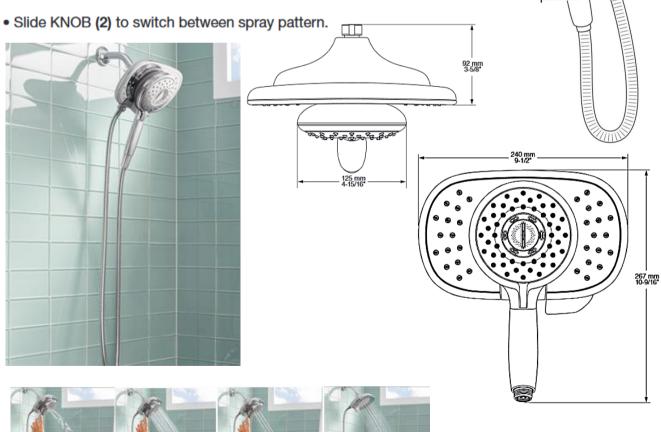

### SANITARY WARE SPECIFICATION SHEET

Item Descriptions American Standard (PRC) "SPECTRA Duo"

Chrome plated 4-function 2-in-1 shower head with 1.5M shower hose and four separate spray patterns-Drench, Sensitive, Powerwash®, and Massage; nominated flow rate **8.1 L/min** in WELS **Grade 1**; Registration No. SB 18-0226

Experience a combination of great innovation and design with the Spectra+ Duo<sup>TM</sup> 4-Function 2-in-1 shower head from American Standard. With its wide design, you'll have more water coverage — with the option to remove the center as a hand shower that makes cleaning the shower, bathing the kids, or washing the dog easier than ever before! The Spectra+ Duo brings customization to your shower with four separate spray patterns — Drench, Sensitive, Powerwash®, and Massage.

#### Features

- 2-in-1 design, with a wide shower head and hand shower
- AquaToggle<sup>TM</sup> easily changes sprays for Handshower
- Dock-Tite<sup>™</sup> securely docks the shower head magnetically
- DivertPaddle™ allows for an easy switch between spray heads
- 4-Function shower head with different spray patterns to fit a variety of needs
- Drench provides a soaking spray with full body coverage
- · Sensitive is a fine spray that is soft and gentle on the skin
- PowerWash® provides a powerful, wide spray that helps make cleaning the shower easy
- Massage brings a pulsating spray to help you unwind and relax

- Drench provides a soaking spray with full body coverage
- Sensitive is a fine spray that is soft and gentle on the skin

• PowerWash® provides a powerful, wide spray that helps make cleaning the shower easy

• Massage brings a pulsating spray to help you unwind and relax

• Turn water supplies on and check for leaks.

 For hand held shower and shower head PULL DIVERTER (1) forward and for hand shower only **PUSH** diverter back.