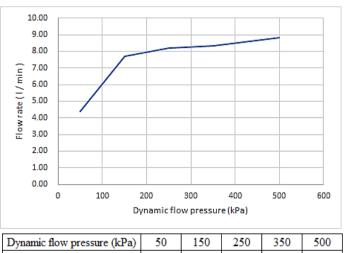

 Dynamic flow pressure (kPa)
 50
 150
 250
 350
 500

 Flow rate (1/min)
 4.40
 7.70
 8.20
 8.35
 8.83

https://www.youtube.com/watch?v=Up6Djb-XNj8 https://www.youtube.com/watch?v=Vzp7Ld0znHw

<sup>\*</sup> All information of the above is for the reference only. No prior notice is made if any changes.