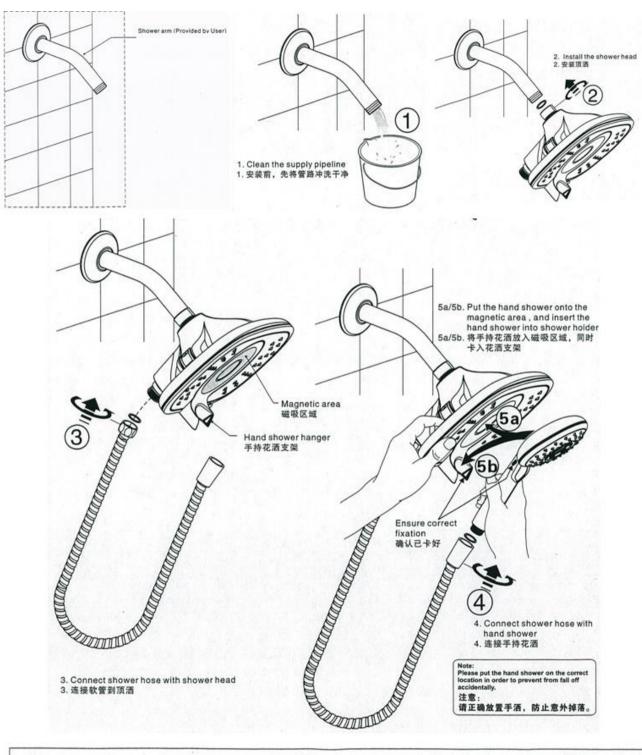

- Before the installation, please confirm that the shower arm has been installed correctly (Their installation please refer to the installation themselves).
- 2. The shower arm, advise to purchase American Standard brand, reference model number: FFAS9916-000500BC0 or FFAS9916-000500BF0, etc.
- 1. 安装花洒前,确认花洒壁管已安装好(如下图)。(其具体安装请参考相应的说明书)
- 2. 花酒壁管,建议购买美标牌,参考型号: FFAS9916-000500BC0或FFAS9916-000500BF0等。