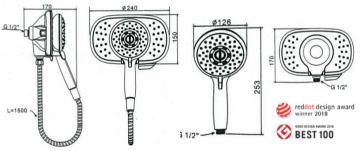

Model FFASS055-000500BC0

Finish Chrome plated

Manufacturer American Standard (PRC)

Source Acme Sanitary Ware Co. Ltd

Mr. Eric Wong / Mr. Don Yuen

Contact Tel/Fax (852) 2388-7171 / (852) 2710-8012

E-mail acme@acmesanitary.com.hk
Website www.acmesanitary.com.hk

- Before the installation, please confirm that the shower arm has been installed correctly (Their installation please refer to the installation themselves).
- 2. The shower arm, advise to purchase American Standard brand, reference model number: FFAS9916-000500BC0 or FFAS9916-000500BF0, etc.
- 1. 安装花洒前,确认花洒壁管已安装好(如下图)。(其具体安装请参考相应的说明书)
- 2. 花酒壁管,建议购买美标牌,参考型号: FFAS9916-000500BC0或FFAS9916-000500BF0等。