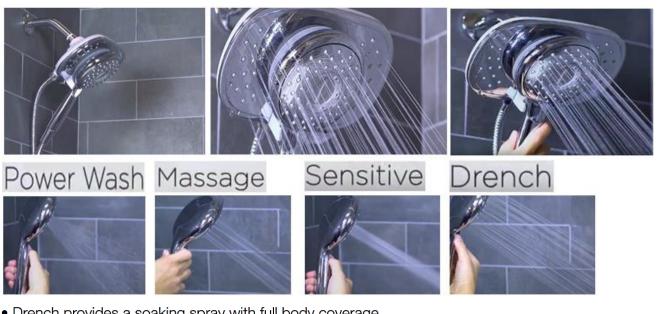

Experience a combination of great innovation and design with the Spectra+ Duo<sup>TM</sup> 4-Function 2-in-1 shower head from American Standard. With its wide design, you'll have more water coverage — with the option to remove the center as a hand shower that makes cleaning the shower, bathing the kids, or washing the dog easier than ever before! The Spectra+ Duo brings customization to your shower with four separate spray patterns — Drench, Sensitive, Powerwash®, and Massage.

#### Features

- 2-in-1 design, with a wide shower head and hand shower
- AquaToggle<sup>TM</sup> easily changes sprays for Handshower
- Dock-Tite<sup>™</sup> securely docks the shower head magnetically
- DivertPaddle™ allows for an easy switch between spray heads
- 4-Function shower head with different spray patterns to fit a variety of needs
- Drench provides a soaking spray with full body coverage
- · Sensitive is a fine spray that is soft and gentle on the skin
- PowerWash® provides a powerful, wide spray that helps make cleaning the shower easy
- Massage brings a pulsating spray to help you unwind and relax

- Drench provides a soaking spray with full body coverage
- Sensitive is a fine spray that is soft and gentle on the skin

• PowerWash® provides a powerful, wide spray that helps make cleaning the shower easy

• Massage brings a pulsating spray to help you unwind and relax

• Turn water supplies on and check for leaks.

 For hand held shower and shower head PULL DIVERTER (1) forward and for hand shower only **PUSH** diverter back.